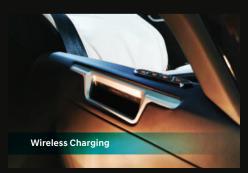

### **Captain Seats**

- 10 way power seats
- Heated seats
- Fan cooled seats
- 6 point massage
- Electric lumbar support
- Wireless Charger
- One touch button for 3rd row access
- Premium microfiber leather