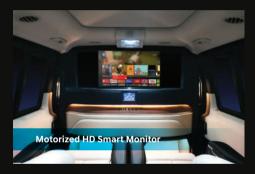

### **Entertainment systems**

- Samsung 27 inch smart tv
- Airplay and Android TV
- DVB-T2 HD digital TV tuner
- Premium 2 way audio system
- 10 inch subwoofer