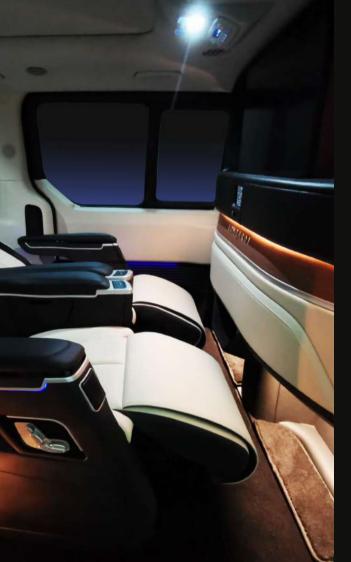

### **Captain Seats**

- 10 way power seats
- Heated seats
- Fan cooled seats
- 6 point massage
- Electric lumbar support
- Wireless Charger
- One touch button for 3rd row access
- Premium microfiber leather

## **Interior Panels**

- Soft touch panels with microfiber leather
- Lightweight sound proofing
- · Premium microfiber leather