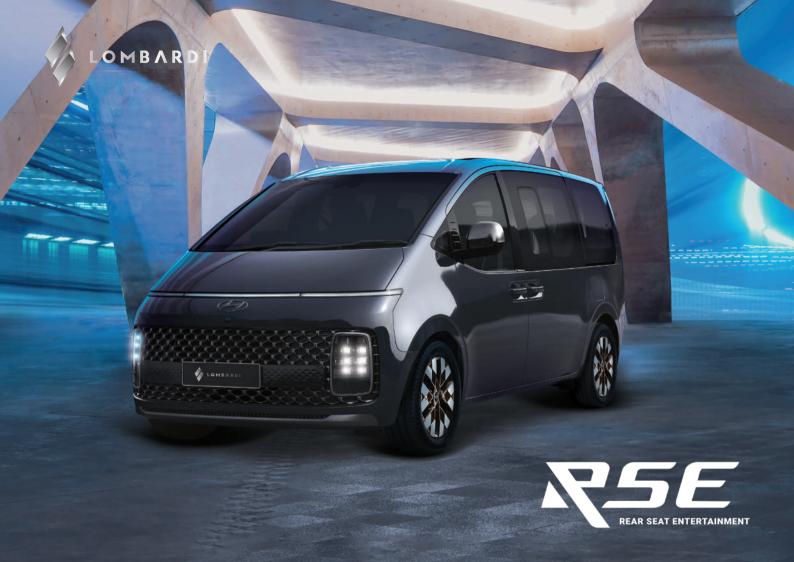

# Hyundai Staria RSE by Lombardi

### **Captain Seats**

- 10 way power seats
- Heated seats
- Fan cooled seats
- 6 point massage
- Electric lumbar support
- Wireless Charger
- One touch button for 3rd row access
- Premium microfiber leather

### **Entertainment systems**

- Samsung 27 inch smart tv
- Airplay and Android TV
- DVB-T2 HD digital TV tuner
- Premium 2 way audio system
- 10 inch subwoofer

## **Interior Panels**

- Soft touch panels with microfiber leather
- Lightweight sound proofing
- · Premium microfiber leather

### **Partitions wall**

- Motorized partition glass
- Magic window system
- Motorized TV Lift
- Ambient lights
- Soft touch panels with microfiber leather
- USB fast charging outlets
- 220V ac power outlet
- Touch screen control panel

### *