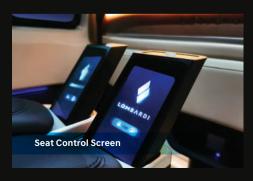

### **Partitions wall**

- Motorized partition glass
- Magic window system
- Motorized TV Lift
- Ambient lights
- Soft touch panels with microfiber leather
- USB fast charging outlets
- 220V ac power outlet
- Touch screen control panel