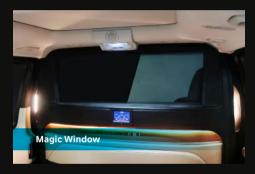

### **Partitions wall**

- Motorized partition glass
- Magic window system
- Motorized TV Lift
- Ambient lights
- Soft touch panels with microfiber leather
- USB fast charging outlets
- 220V ac power outlet
- Touch screen control panel