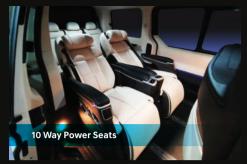

### **Captain Seats**

- 10 way power seats
- Heated seats
- Fan cooled seats
- 6 point massage
- Electric lumbar support
- Wireless Charger
- One touch button for 3rd row access
- Premium microfiber leather