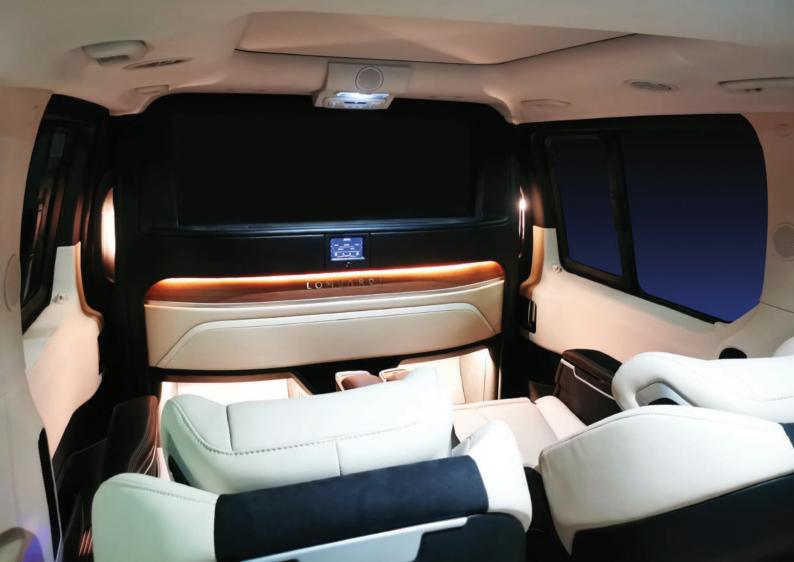

### **Entertainment systems**

- Samsung 27 inch smart tv
- Airplay and Android TV
- DVB-T2 HD digital TV tuner
- Premium 2 way audio system
- 10 inch subwoofer

## **Interior Panels**

- Soft touch panels with microfiber leather
- Lightweight sound proofing
- · Premium microfiber leather

### **Partitions wall**

- Motorized partition glass
- Magic window system
- Motorized TV Lift
- Ambient lights
- Soft touch panels with microfiber leather
- USB fast charging outlets
- 220V ac power outlet
- Touch screen control panel