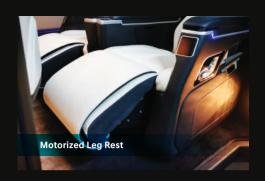

### **Captain Seats**

- 10 way power seats
- Heated seats
- Fan cooled seats
- 6 point massage
- Electric lumbar support
- Wireless Charger
- One touch button for 3rd row access
- Premium microfiber leather