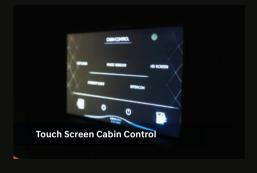

### **Partitions wall**

- Motorized partition glass
- Magic window system
- Motorized TV Lift
- Ambient lights
- Soft touch panels with microfiber leather
- USB fast charging outlets
- 220V ac power outlet
- Touch screen control panel